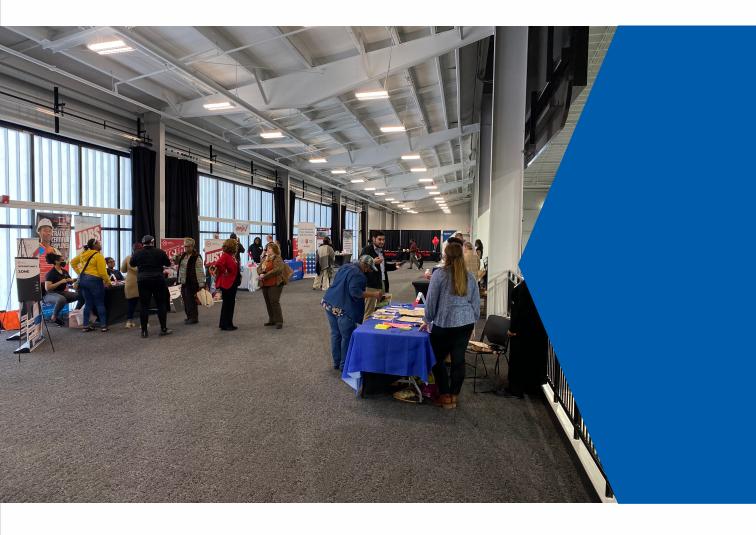

## The Mezzanine

## The Mezzanine

The Norton Healthcare Sports & Learning Center's mezzanine can be rented separately when the main track area is not in use. The space is perfectly suited for small banquets with AV presentations, corporate meetings, staff training and small vendor-based events. The following elements are included:

- The Mezzanine Features 6,500 Gross Square Feet of Space
- 2 Skirted Registration Tables
- Initial set up of 30 60" Rounds
- A 16'x8'x6" Riser
- Projector, Screen and Backdrop of Pipe and Drape
- Theater Seating is also available; capacity based on event set-up
- 110-Volt Power Available