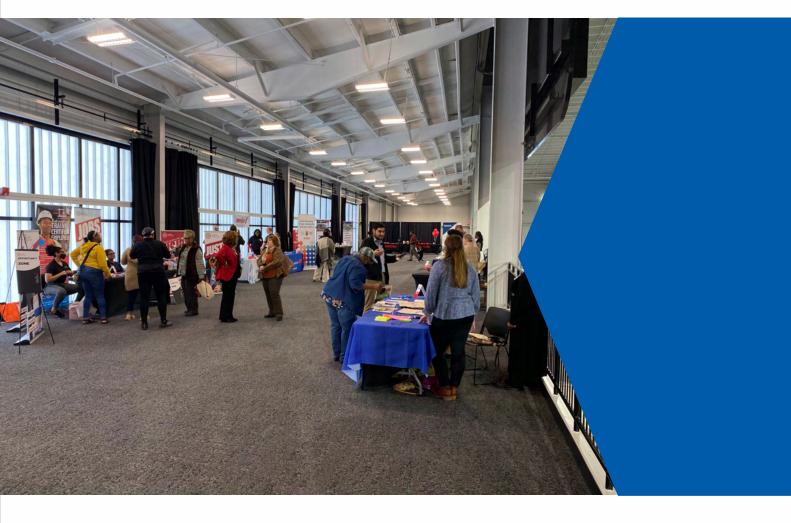

## The Mezzanine

The Norton Healthcare Sports & Learning Center's mezzanine can be rented separately when the main track area is not in use. The space is perfectly suited for small banquets with AV presentations, corporate meetings, staff training and small vendor-based events. The following elements are included:

- The Mezzanine Features 6,500 Gross Square Feet of Space
- 2 Skirted Registration Tables
- Initial set up of 30 60" Rounds
- A 16'x8'x6" Riser
- Projector, Screen and Backdrop of Pipe and Drape
- Theater Seating is also available; capacity based on event set-up
- 110-Volt Power Available